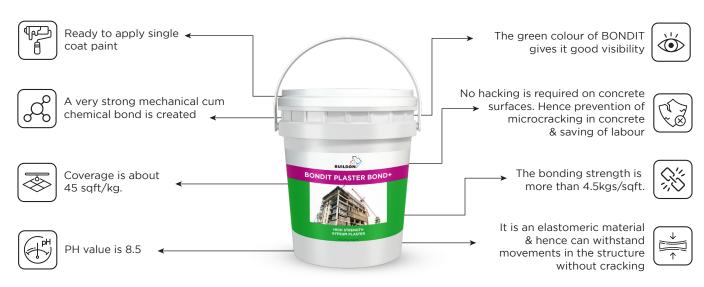

# **Advantages**

**Buildon Bondit Plaster Bond+** is a mixture of Polymer-Cement composite and can be used for multiple purposes.

# **Technical Specifications**

| Chemical Composition | Modified Hybrid System                                                                                                                            |
|----------------------|---------------------------------------------------------------------------------------------------------------------------------------------------|
| Physical Appearance  | Green Viscous Paint                                                                                                                               |
| Solid Contents       | More than 52.50 %                                                                                                                                 |
| Viscosity            | 2500 cps max                                                                                                                                      |
| PH Value             | 8.5                                                                                                                                               |
| Butt joint strength  | More than 4500gm/scm                                                                                                                              |
| Film Characteristics | Green granular flexible                                                                                                                           |
| Handling & Storage   | Protect from frost. Containers once opened should be shut tightly to prevent contamination. Stocks should be used on a first in, first out basis. |
| Packing              | 20kgs Plastic Buckets                                                                                                                             |
| Shelf Time           | 6 months                                                                                                                                          |